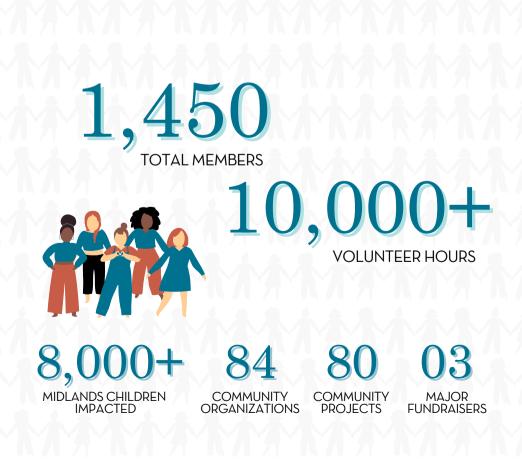

## WE ARE THE JUNIOR LEAGUE OF COLUMBIA.



## Women Building Better Communities

For nearly a century, the Junior League of Columbia (JLC) has been committed to advancing women's leadership for meaningful community impact through volunteer action, collaboration, and training.

Through our efforts, the JLC seeks to strengthen the health and well-being of children and families in the Midlands.

We invite you to join us in the fight to give every child in the Midlands a healthy start.



## Sportsorship Levels

|                                                                                                          | <b>LEADER</b> \$10,000+ | <b>PARTNER</b><br>\$9,999-\$5,000 | <b>ADVOCATE</b><br>\$4,999-\$2,500 | <b>SUPPORTER</b><br>\$2,499-\$1,000 | <b>FRIEND</b> \$999-\$500 |
|----------------------------------------------------------------------------------------------------------|-------------------------|-----------------------------------|------------------------------------|-------------------------------------|---------------------------|
| A .1                                                                                                     |                         |                                   |                                    |